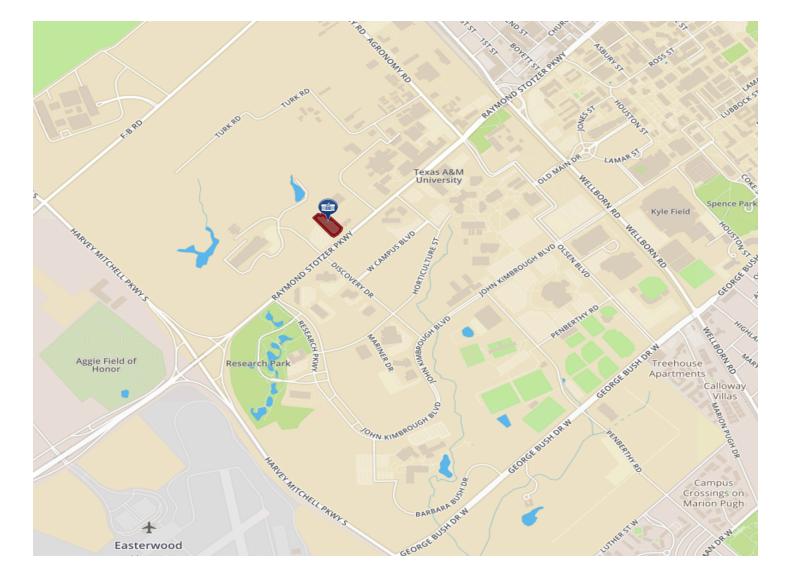

## **TIPS Building Map & Directions**

800 Raymond Stotzer Parkway, Suite 2060 College Station, TX 77843

Coming from Texas Ave or Wellborn Rd:

- Turn onto **University Dr**.
- University Dr. becomes **Raymond Stotzer Pkwy.**
- Continue on Raymond Stotzer then turn **right** onto **Discovery Dr.**
- The TIPS Building will be on your right with guest parking towards the front of the lot.

Coming from Harvey Mitchell Pkwy:

- Exit onto **Raymond Stotzer Pkwy**.
- Turn left onto **Discovery Dr**.
- The TIPS Building will be on your right with guest parking towards the front of the lot.

Coming from Campus:

- Bus **route 9** picks up at both the MSC and the Wehner Building and drops off at the TIPS Building parking lot.
- Request a stop at PA 124 as the bus is turning right onto Discovery Dr.